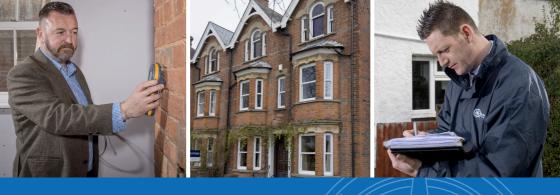

# Is your knowledge up to date?

#### Find out about ...

- Common defects causing moisture in buildings
- Condensation and ventilation solutions
- Fungal decay / wood rot / wood boring insects
- Best practice repairs to historic buildings
- Below ground water management systems to BS8102 2009 standards
- Japanese Knotweed and invasive species identification and treatment plans